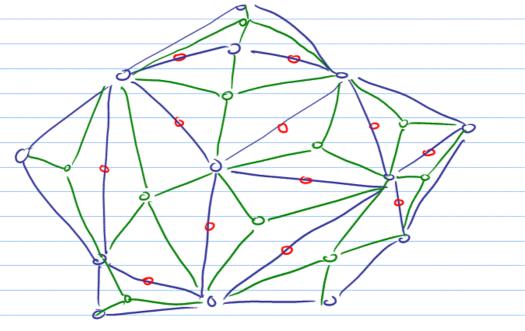

. The se R(6) sk new G ale press 170,000

و ا هاد ه- (A) الما سهرع ا 4.

R(G) Le :[k127 k17 M(G) :[k12N7 Sixin e.

carving decomp. Is er, 4 TETEN .THEN BY M(G) - e Illion M(G) le 01.200 lo 1 2060, 25+4-1=25+3 2x10 C راعدی درسید درسی و دور کردده C'= { g'(x): XeC} , M(6) le 1017777 le carving kin C e 18UN G be branch decomp. wis, G be rungs to carving his c' ? c' le anim inv 2 DG(X) INV. C'-2 131A7 X .D 10. (X) g=Y, 1.10. (X) g=30. JIN0 A) TO NO. TON mikane akana (do,d, ..., dk) in . X -> syste negl X -> 0-3.n le sidvoger 2000 di, ..., dj .znl . 25-5 X -> 1/6 di, di, cllur 11/6 . X -> - herd porce (mod k 1/0 /1/2/ , di-1 = dja, par) minim bj+1! bj le sheft sinkane M(6) le piezzaja null3pe M(G) Se 8/3n volls . g(dj+1) & Y , g(dj) ∈ Y . Sm(G) (Y)- [ ~"e g(djn) ! g(dj) ~~

הפךה R(G) - הפ בל היצון , ז ב ארה הב הבן היצון האר ארך הרבו ל הצרו ארך האר אר היצון אר היצון

er jue, g(d:) ! g(d:) subje set for just will.
. v-5 solle

Su(e) (Y) le ruez une ruez v-1 1/2"e s'no>

$$|\partial_{\mathcal{G}}(x)| = \sum_{\alpha \in \mathcal{G}^{(x)}} 1 = \sum_{\alpha \in \mathcal{G}^{(x)}} \sum_{\alpha \in \mathcal{G$$

$$\leq \frac{1}{2} | \delta_{M(G)}(Y) | = \frac{1}{2} (2r+3)$$

. r+1 min 65 kin c' le width - n mils

. R(G) W WARD KIN C

26 R(G)-> SIlon DILAN AND X PO 6 -> 11c G-> SILON (SI

(= . - Meg 2x ala los

r ≤ 2 + 2 min { G Le 0/137