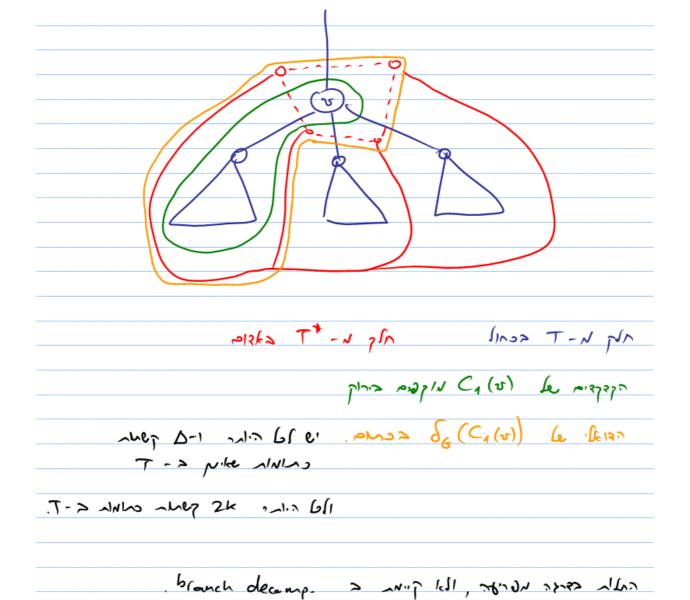

max dg(x) IN T (c antio

.6 6 branch decomp. 6 . Bijiva anna Ela 6 6 branchwidth .

| branch-decomposition & DP -183N/cz VC 21ein : 1813                                                           |
|--------------------------------------------------------------------------------------------------------------|
| , S=36(X) OI, YET LI                                                                                         |
| $M_{X}[S] = S-2$ ensure $G(X)$ be inject by $X$ (717). $A_{X}(X) = A_{X}(X) + A_{X}(X) = A_{X}(X)$           |
| Y, X & look W ple G. 11.76 33/2 7/3 , 12x                                                                    |
| $M_{w}[S] = \min_{S_{x},S_{y}} M_{y}[S_{y}] -  S_{x} \cap S_{y} $                                            |
| where: $S_x \subseteq \partial_G(x)$ , $S_Y \subseteq \partial_G(Y)$ $(S_X \cup S_Y) \cap \partial_G(W) = S$ |
| ? 25,20 ms 14                                                                                                |
| 0(2.5) = 19°(x) ·19°(x)  vil x'x sin xnx -4-721                                                              |
| 6(m) ?T.> en, en mus                                                                                         |
| 0(4 <sup>bw</sup> ·n) 25.7 ms =                                                                              |
| 17/27 branchwidth AL 17/61/                                                                                  |
|                                                                                                              |