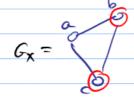

## carvingwidth > max degree : zynak

ruep new work und syde - Branch decomposition - 200.

Gle mega no on T region for he sofere him leans

KIN TX - S PIKIND JAN N

? han the of Gx be night-gith ...

Gx - > njihu nep = ni4 ntal Gx 6 = 2727 - dg(x)