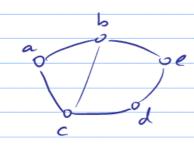

ادر المرد كر م × = و م ا : U, V2 ... Vx piels 87 V wipo 2727 124 yr= 1+ 5 Xv; xv = min { yo, [yoi . Xr Gua Fin r perse The wight VC -14 ? To lyle frames mest my on 26011 JEER 13000 - 1000 (00-1810) Tolia co. 1701 adjustifience him its next for name in list from the ey on 18.00 Whele HALE - a) on 18 man 2011 as 1 . In no le enel malare unk mez mysuka וננה לביך ביל שאינו בל לחוי-גיפש הולכם ובבלים שהאינו בל ביניהם מוושלת. נית לקבוד דר תנו דרפים המושרים בל ידי carving decomposition (= 0.3727 le willer brough decomposition = meg le 18/29 16