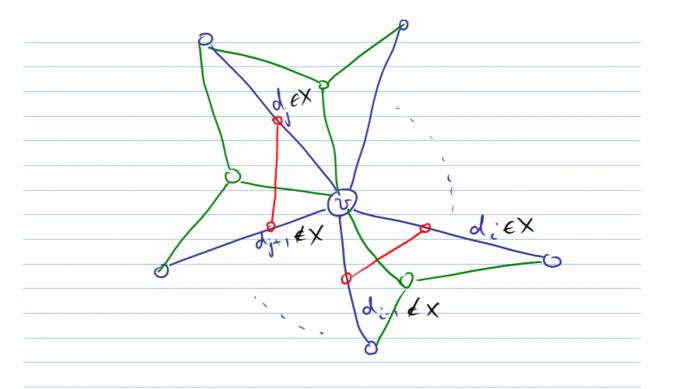

. The se R(6) sk new G ale press 170,000

و ا هاد ه- (A) الما سهرع ا 4.

R(G) Le :[k127 k17 M(G) :[k12N7 Sixin e.

carving decomp. Is er, 4 TETEN .THEN BY M(G) - e Illion M(G) le 01.200 lo 1 2060, 25+4-1=25+3 2x10 C راعدی درسید درسی و دور کردده C'= { g'(x): XeC} , M(6) le 1017777 le carving kin C e 18UN G be branch decomp. wis, G be rungs to carving his c' ? c' le anim inv 2 DG(X) INV. C'-2 131A7 X .D 10. (X) g=Y, 1.10. (X) g=30. JIN0 A) TO NO. TON mikane akana (do,d, ..., dk) in . X -> syste negl X -> 0-3.n le sidvoger 2000 di, ..., dj .znl . 25-5 X -> 1/6 di, di, cllur 11/6 . X -> - herd porce (mod k 1/0 /1/2/ , di-1 = dja, par) minim bj+1! bj le sheft sinkane M(6) le piezzaja null3pe M(G) Se 8/3n volls . g(dj+1) & Y , g(dj) ∈ Y . Sm(G) (Y)- [ ~"e g(djn) ! g(dj) ~~

הפךה R(G) - הפ בל היצון , ז ב ארה הב הבן היצון האר ארך הרבו ל הצרו ארך האר אר היצון אר היצון

er jue, g(d:) ! g(d:) subje set for just will.
. v-5 solle

Su(e) (Y) le ruez une ruez v-1 1/2"e s'no>

$$|\partial_{\mathcal{G}}(x)| = \sum_{\alpha \in \mathcal{G}^{(x)}} 1 = \sum_{\alpha \in \mathcal{G}^{(x)}} \sum_{\alpha \in \mathcal{G$$