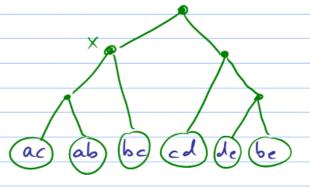

| Carving Decomposition - expression mars on of long              |
|-----------------------------------------------------------------|
| . for G=(V,E) .n'                                               |
| G le respers son like inkjis \$8 T in                           |
| el Elun Te makin he fe de de milene de T miller                 |
| .t-s enews The Ty for ms                                        |
| Gy = 90 / KIN TY - S DIENVE BYN NN - LOW                        |
| 3 6,6h -1 6h po 23/4-1/42 24                                    |
| . في (عرب (عربه (عربه)) على عددي.                               |
| max   \delta_G(X)   ICIN T he and an                            |
| . G be Carving decomp. le snyw = >107 EIN & le carving width -7 |